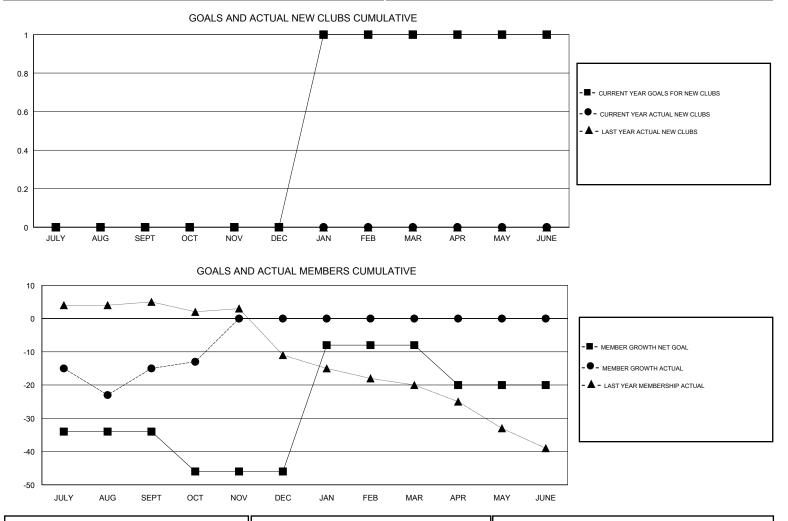

## GMT CA

| Clubs<br>RESULTS FOR 2017-2018 |               |           |               | Members               |                           |                         |                                                    |  |
|--------------------------------|---------------|-----------|---------------|-----------------------|---------------------------|-------------------------|----------------------------------------------------|--|
|                                |               |           |               | RESULTS FOR 2017-2018 |                           |                         |                                                    |  |
| QUARTER                        | NEW CLUB GOAL | NEW CLUBS | DROPPED CLUBS | QUARTER               | MEMBER GROWTH NET<br>GOAL | MEMBER GROWTH<br>ACTUAL | DROPPED<br>MEMBERS ACTUAL<br>(including transfers) |  |
| JULY/AUG/SEPT                  | 0             | 0         | 0             | JULY/AUG/SEPT         | -34                       | 36                      | 41                                                 |  |
| OCT/NOV/DEC                    | 0             | 0         | 0             | OCT/NOV/DEC           | -12                       | 10                      | 8                                                  |  |
| JAN/FEB/MAR                    | 1             | 0         | 0             | JAN/FEB/MAR           | 38                        | 0                       | 0                                                  |  |
| APR/MAY/JUNE                   | 0             | 0         | 0             | APR/MAY/JUNE          | -12                       | 0                       | 0                                                  |  |